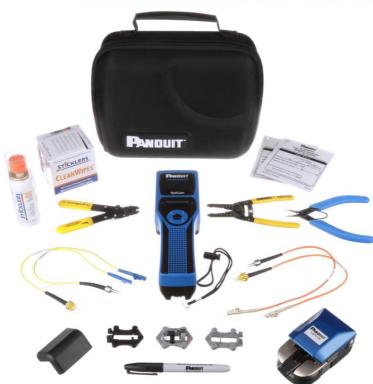

#### Three ways to WIN:

Buy 500 OptiCam® Connectors and get one (1) FOCTT2-KIT FREE Basic Kit

Buy 700 OptiCam® Connectors and get one (1) FOCTT2-BKIT FREE Full Tool Kit

Buy 1,000 OptiCam® Connectors and get one (1) FOCTT2-PKIT FREE Premium Kit Limit 3 per customer